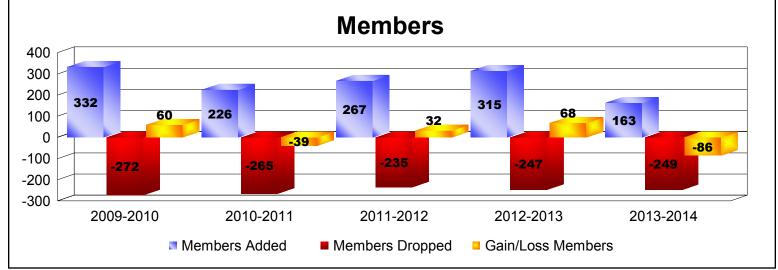

District LC 5

As of June 2014 Cumulative

| Year      | New<br>Clubs | Dropped<br>Clubs | Gain/<br>Loss<br>Clubs | New<br>Members | Charter<br>Members | Reinstate<br>Members | Transfer<br>Members | Total<br>Member<br>Added | Total<br>Members<br>Dropped | Gain/<br>Loss<br>Members |
|-----------|--------------|------------------|------------------------|----------------|--------------------|----------------------|---------------------|--------------------------|-----------------------------|--------------------------|
| 2009-2010 | 3            | 0                | 3                      | 217            | 88                 | 14                   | 13                  | 332                      | -272                        | 60                       |
| 2010-2011 | 0            | -4               | -4                     | 210            | 1                  | 12                   | 3                   | 226                      | -265                        | -39                      |
| 2011-2012 | 1            | -3               | -2                     | 224            | 25                 | 10                   | 8                   | 267                      | -235                        | 32                       |
| 2012-2013 | 3            | 0                | 3                      | 196            | 87                 | 22                   | 10                  | 315                      | -247                        | 68                       |
| 2013-2014 | 1            | -1               | 0                      | 132            | 25                 | 4                    | 2                   | 163                      | -249                        | -86                      |
| Average   | 2            | -2               | 0                      | 196            | 45                 | 12                   | 7                   | 261                      | -254                        | 7                        |