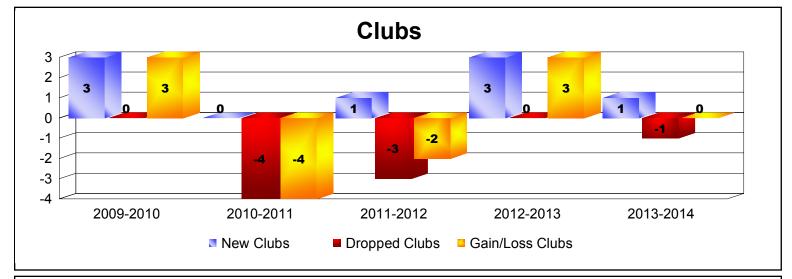

District LC 5

As of June 2014 Cumulative

| Year      | New<br>Clubs | Dropped<br>Clubs | Gain/<br>Loss<br>Clubs | New<br>Members | Charter<br>Members | Reinstate<br>Members | Transfer<br>Members | Total<br>Member<br>Added | Total<br>Members<br>Dropped | Gain/<br>Loss<br>Members |
|-----------|--------------|------------------|------------------------|----------------|--------------------|----------------------|---------------------|--------------------------|-----------------------------|--------------------------|
| 2009-2010 | 3            | 0                | 3                      | 217            | 88                 | 14                   | 13                  | 332                      | -272                        | 60                       |
| 2010-2011 | 0            | -4               | -4                     | 210            | 1                  | 12                   | 3                   | 226                      | -265                        | -39                      |
| 2011-2012 | 1            | -3               | -2                     | 224            | 25                 | 10                   | 8                   | 267                      | -235                        | 32                       |
| 2012-2013 | 3            | 0                | 3                      | 196            | 87                 | 22                   | 10                  | 315                      | -247                        | 68                       |
| 2013-2014 | 1            | -1               | 0                      | 132            | 25                 | 4                    | 2                   | 163                      | -249                        | -86                      |
| Average   | 2            | -2               | 0                      | 196            | 45                 | 12                   | 7                   | 261                      | -254                        | 7                        |